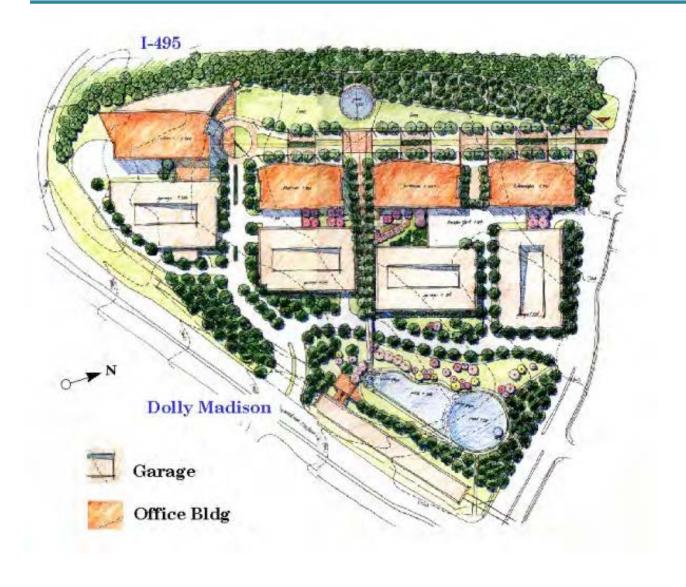

unders** *Capital One*

### CAPITAL ONE **CENTER**

Learn more at capitalonecenter.com









#### **PROJECT ANCHOR**



The nations number one ranked grocery store occupying over **80,000 SF** of space is Washington's first inside the beltway location.





#### **PROJECT ANCHOR**

# HALL

Features multiple venues for private and corporate events with over 200 events each season drawing patrons and venue participants from the region.















#### PROJECT ANCHOR

#### **THE PERCH**

Destined to become the region's premier outdoor entertainment venue, the elevated Perch features a biergarten, outdoor amphitheater, concessions, and panoramic views.





## **Rob Walker** *Gordon*

### Site History – Originally Westgate Industrial Park





#### **Original Capital One Master Plan**





#### Capital One – Phase 1 (2012)





#### **Transformative Over Time**





#### Interim Master Plan (2015)





### Block A (Under Construction)





#### Site Infrastructure





#### Site Features





#### **Capital One Campus Statistics**



- 26 acres
- 5.2 million SF
- Average density: 4.1 FAR
- **Office**: 3.5 M SF (66%)
- **Residential**; 1.3 M SF. (25%)
- **Retail**: 252,000 SF(5%)
- **Hotel**: 400,000 SF (9%)
- Over 3 acres of green roof
- Close to 50 Bio-retention facilities
- Water reclamation system (Block B only)
- Over 11 acres of open space



#### A View from the Top







## **Donna Shafer** *Cityline Partners LLC*



ARBOR ROW

**Development Activity** 



Development Activity













#### COMMERCIAL REAL ESTATE DEVELOPMENT ASSOCIATION

NORTHERN VIRGINIA CHA