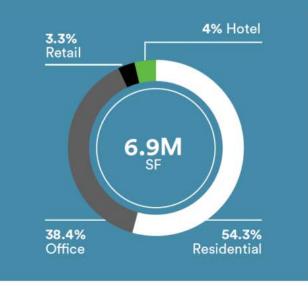

|
| 2016 | Hyatt Regency         |
| 2016 | 1775 Tysons Boulevard |
| 2016 | MITRE 4               |
| 2016 | Haden                 |
| 2017 | The Adaire            |
| 2017 | Highgate at the Mile  |
| 2018 | Capital One HQ        |
| 2018 | The Kingston          |

#### Total Square Feet Delivered by Year

| YEAR           | TOTAL SF DELIVERED |
|----------------|--------------------|
| 2012           | 346 K              |
| 2013           | 162 K              |
| 2014           | 1.35 M             |
| 2015           | 1.37 M             |
| 2016           | 1.52 M             |
| 2017           | 857 K              |
| 2018           | 1.31 M             |
| Projected 2019 | 9 2.01M            |
|                |                    |

#### Total New Development by Use









EIGHT DISTRICTS OF TYSONS

### Tysons Neighborhood Map

**Tysons Total Development Stats** 

Existing Development

Over 52M SF

Under Construction Over 2.5M SF Planned Development (approved + proposed)

Μ

52M SF

Annual Report 2018/19 11





| B. F. SAUL COMPANY<br>HOSPITALITY GROUP | Contraction Contra |                                    | Booz   Allen   Hamilton     | Brookfield<br>Properties             |
|-----------------------------------------|----------------------------------------------------------------------------------------------------------------------------------------------------------------------------------------------------------------------------------------------------------------------------------------------------------------------------------------------