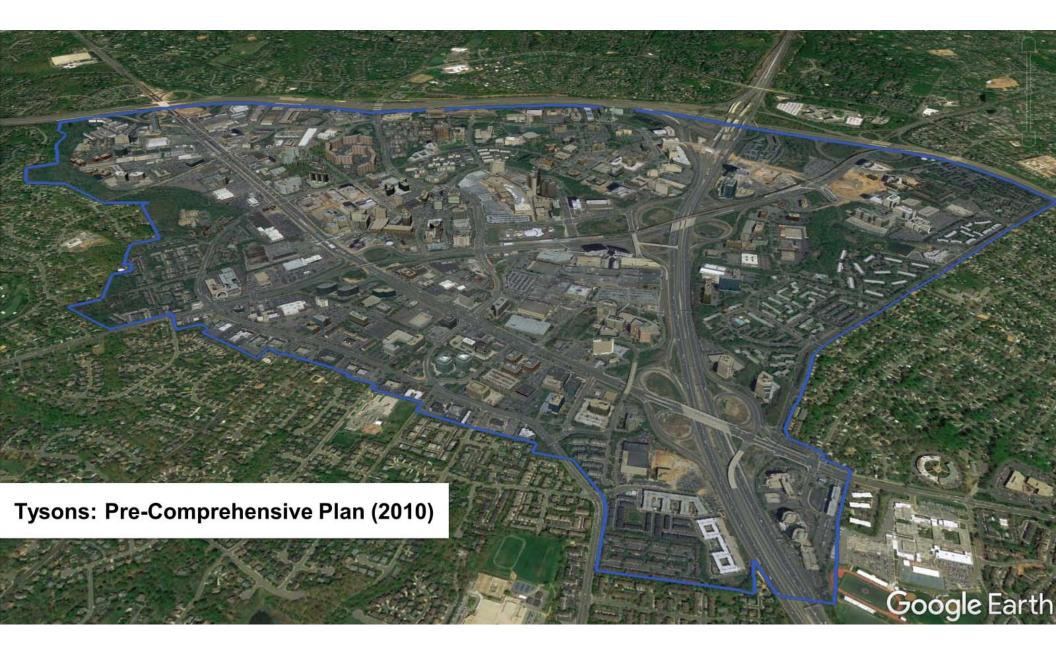

### Tysons Neighborhood Map

**Tysons Total Development Stats** 

Existing Development

Over 52M SF

Under Construction Over 2.5M SF Planned Development (approved + proposed)

Μ

52M SF

Annual Report 2018/19 11