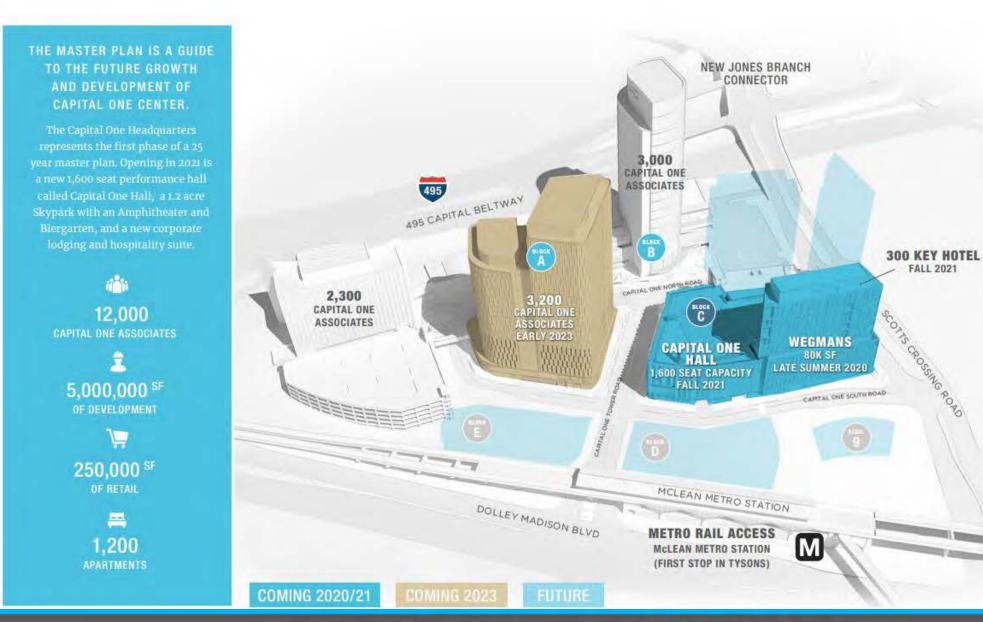

### CAPITAL ONE **CENTER**

Learn more at capitalonecenter.com

#### **PROJECT ANCHOR**

The nations number one ranked grocery store occupying over **80,000 SF** of space is Washington's first inside the beltway location.

# HALL

Features multiple venues for private and corporate events with over 200 events each season drawing patrons and venue participants from the region.

#### **THE PERCH**

Destined to become the region's premier outdoor entertainment venue, the elevated Perch features a biergarten, outdoor amphitheater, concessions, and panoramic views.

#### **Capital One Campus Statistics**

- 26 acres
- 5.2 million SF
- Average density: 4.1 FAR
- **Office**: 3.5 M SF (66%)
- **Residential**; 1.3 M SF. (25%)
- **Retail**: 252,000 SF(5%)
- **Hotel**: 400,000 SF (9%)
- Over 3 acres of green roof
- Close to 50 Bio-retention facilities
- Water reclamation system (Block B only)
- Over 11 acres of open space