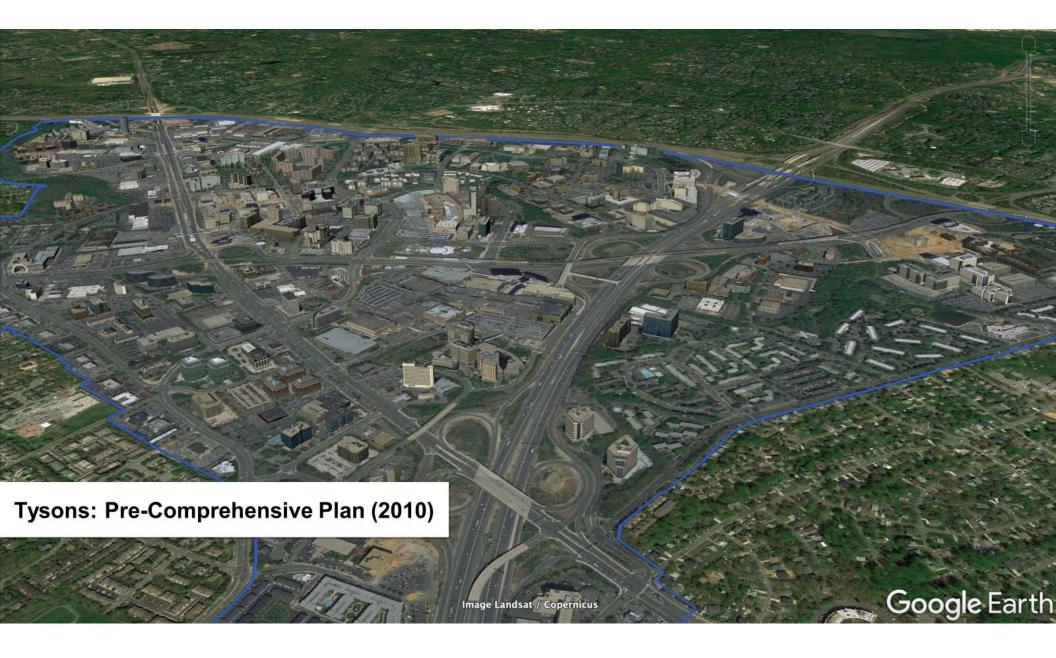

### Tysons Neighborhood Map

**Tysons Total Development Stats** 

Existing Development

Over 52M SF

Under Construction Over 2.5M SF Planned Development (approved + proposed)

Μ

52M SF

Annual Report 2018/19 11