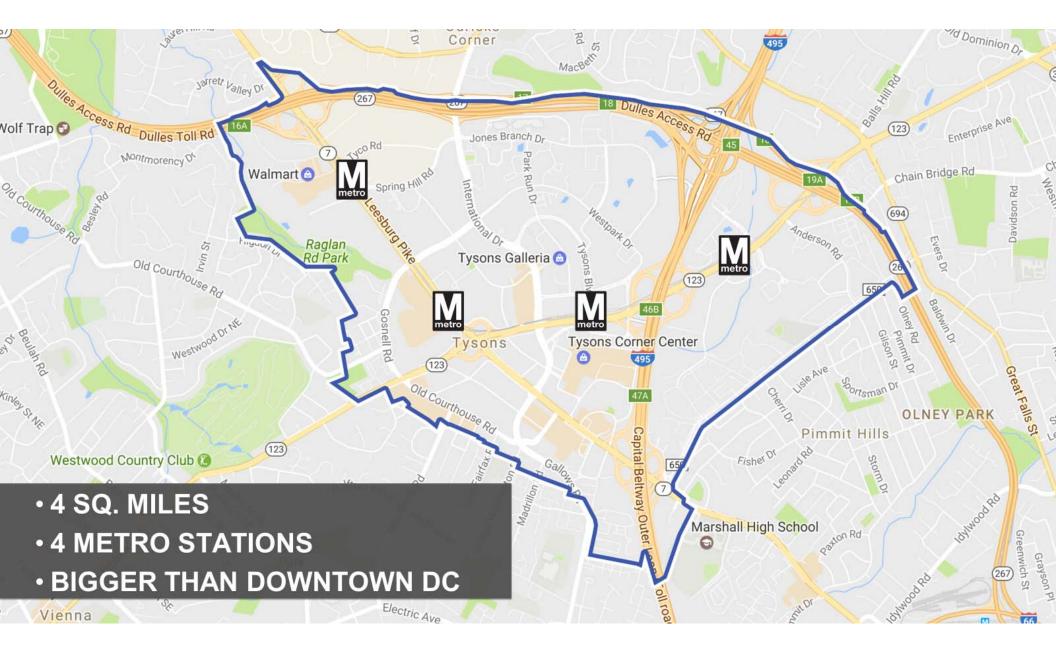

### Tysons Neighborhood Map

**Tysons Total Development Stats** 

Existing Development

Over 52M SF

Under Construction Over 2.5M SF Planned Development (approved + proposed)

Μ

52M SF

Annual Report 2018/19 11