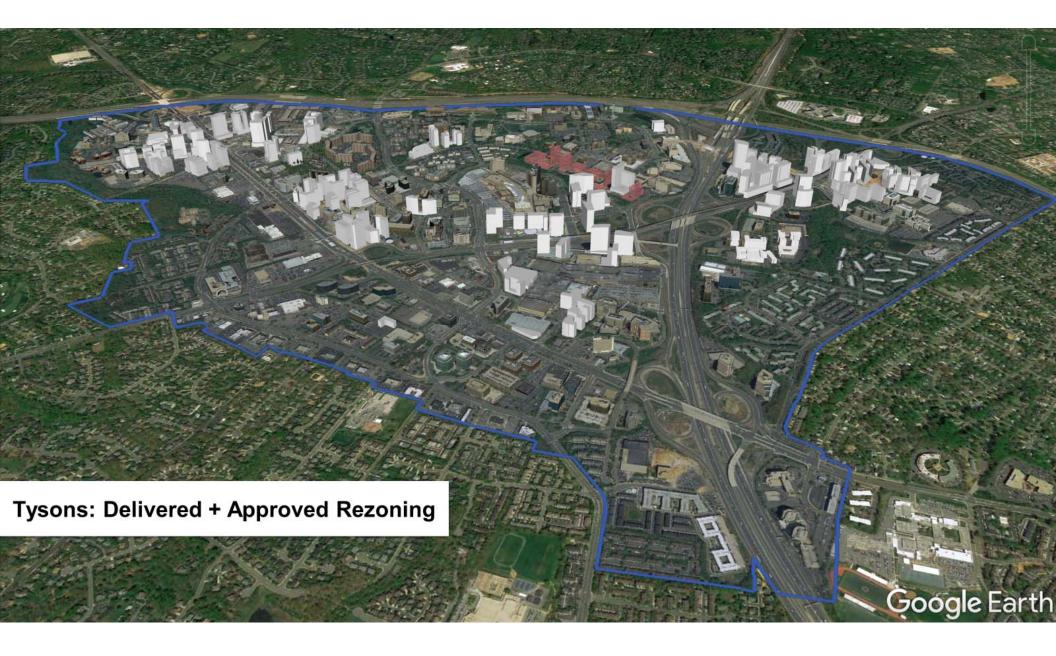

### Tysons Neighborhood Map

**Tysons Total Development Stats** 

Existing Development

Over 52M SF

Under Construction Over 2.5M SF Planned Development (approved + proposed)

Μ

52M SF

Annual Report 2018/19 11

# represent buildings.