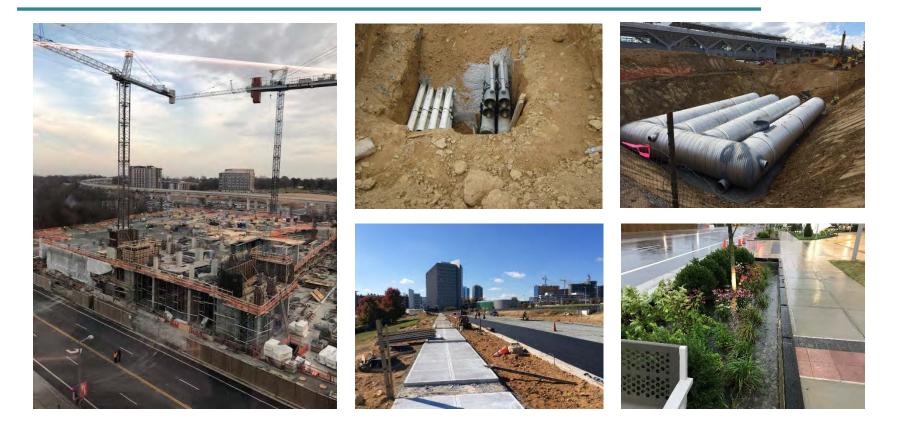

*80,000 SF** of space is Washington's first inside the beltway location.





#### **PROJECT ANCHOR**

# HALL

Features multiple venues for private and corporate events with over 200 events each season drawing patrons and venue participants from the region.















#### PROJECT ANCHOR

#### **THE PERCH**

Destined to become the region's premier outdoor entertainment venue, the elevated Perch features a biergarten, outdoor amphitheater, concessions, and panoramic views.





## **Rob Walker** *Gordon*

### Site History – Originally Westgate Industrial Park





#### **Original Capital One Master Plan**





#### Capital One – Phase 1 (2012)





#### **Transformative Over Time**





#### Interim Master Plan (2015)





### Block A (Under Construction)





#### Site Infrastructure





#### Site Features





#### **Capital One Campus Statistics**



- 26 acres
- 5.2 million SF
- Average density: 4.1 FAR
- **Office**: 3.5 M SF (66%)
- **Residential**; 1.3 M SF. (25%)
- **Retail**: 252,000 SF(5%)
- **Hotel**: 400,000 SF (9%)
- Over 3 acres of green roof
- Close to 50 Bio-retention facilities
- Water reclamation system (Block B only)
- Over 11 acres of open space



#### A View from the Top







## **Donna Shafer** *Cityline Partners LLC*



ARBOR ROW

**Development Activity** 



Development Activity













#### COMMERCIAL REAL ESTATE DEVELOPMENT ASSOCIATION

NORTHERN VIRGINIA CHAPTER

# represent buildings.