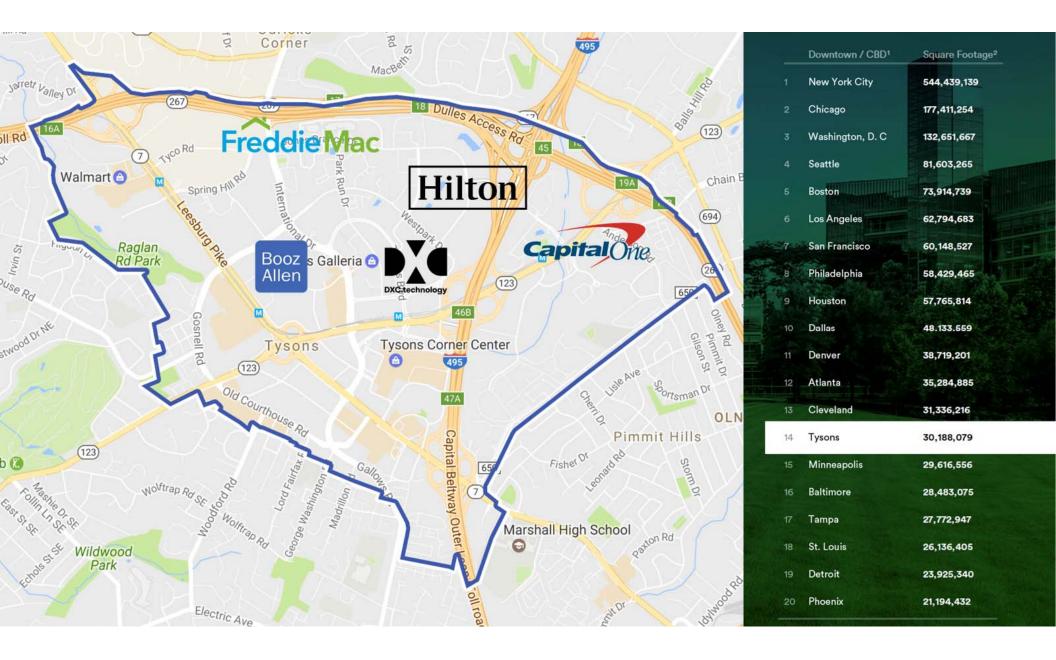

### FAIRFAX COUNTY OFFICE MARKET

# TEN FORTUNE 500 COMPANIES 116 COMPANIES ON INC. 5000 LIST