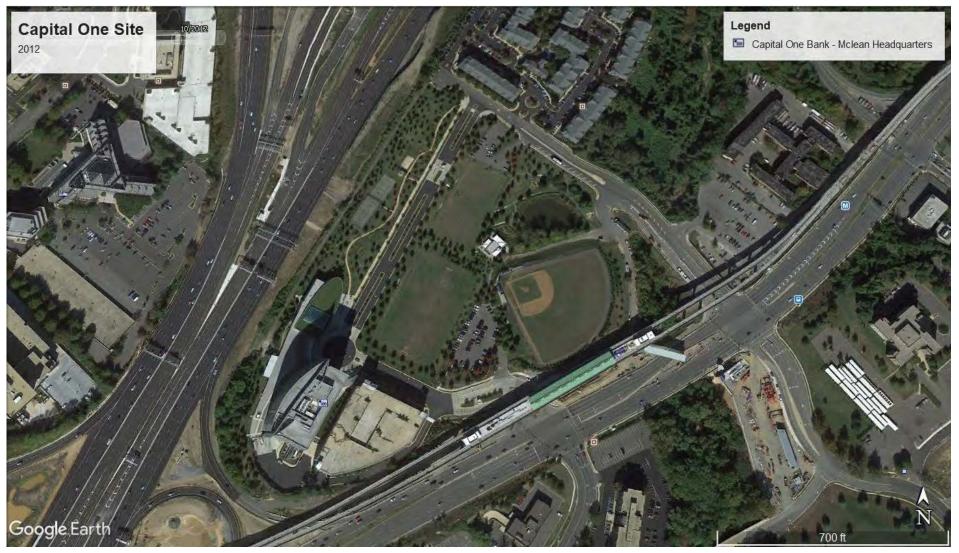

**CENTER**

Learn more at capitalonecenter.com









#### **PROJECT ANCHOR**



The nations number one ranked grocery store occupying over **80,000 SF** of space is Washington's first inside the beltway location.





#### **PROJECT ANCHOR**

# HALL

Features multiple venues for private and corporate events with over 200 events each season drawing patrons and venue participants from the region.















#### PROJECT ANCHOR

#### **THE PERCH**

Destined to become the region's premier outdoor entertainment venue, the elevated Perch features a biergarten, outdoor amphitheater, concessions, and panoramic views.





## **Rob Walker** *Gordon*

### Site History – Originally Westgate Industrial Park





#### **Original Capital One Master Plan**





#### Capital One – Phase 1 (2012)





#### **Transformative Over Time**





#### Interim Master Plan (2015)





### Block A (Under Construction)





#### Site Infrastructure





#### Site Features





#### **Capital One Campus Statistics**



- 26 acres
- 5.2 million SF
- Average density: 4.1 FAR
- **Office**: 3.5 M SF (66%)
- **Residential**; 1.3 M SF. (25%)
- **Retail**: 252,000 SF(5%)
- **Hotel**: 400,000 SF (9%)
- Over 3 acres of green roof
- Close to 50 Bio-retention facilities
- Water reclamation system (Block B only)
- Over 11 acres of open space



#### A View from the Top







## **Donna Shafer** *Cityline Partners LLC*



ARBOR ROW

**Development Activity** 



Development Activity













#### COMMERCIAL REAL ESTATE DEVELOPMENT ASSOCIATION

NORTHERN VIRGINIA CHAPTER

# represent buildings.