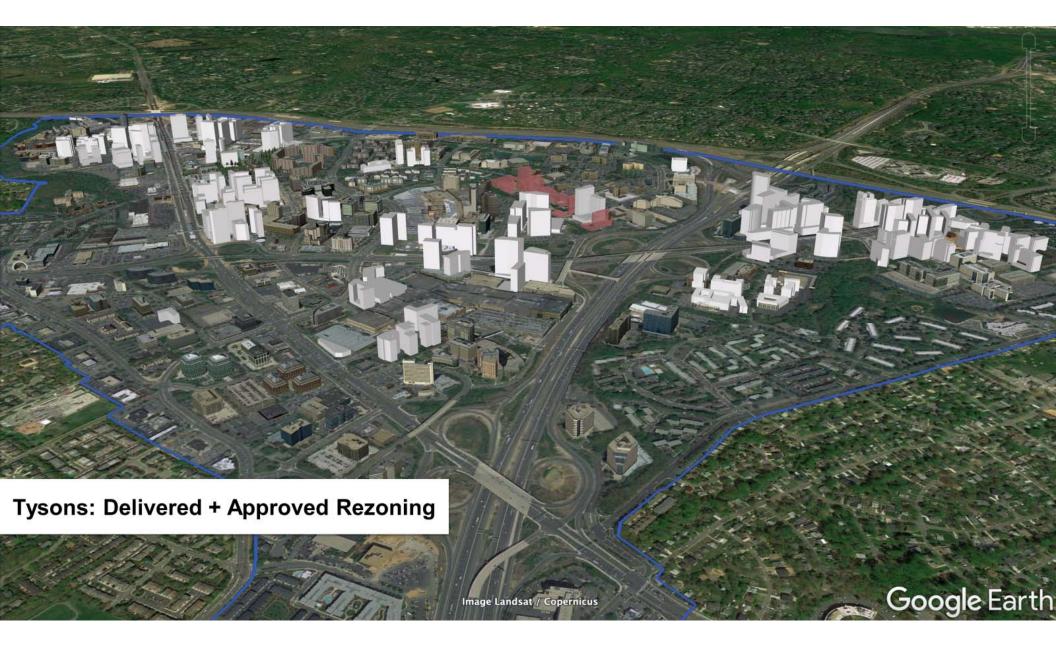

### **TYSONS 2050 VISION**

TRANSFORM INTO 24-HOUR URBAN CENTER TO LIVE, WORK, PLAY

AdditionAdditionAdditionAdditionAdditionAdditionAdditionAdditionAdditionAdditionAdditionAdditionAdditionAdditionAdditionAdditionAdditionAdditionAdditionAdditionAdditionAdditionAdditionAdditionAdditionAdditionAdditionAdditionAdditionAdditionAdditionAdditionAdditionAdditionAdditionAdditionAdditionAdditionAdditionAdditionAdditionAdditionAdditionAdditionAdditionAdditionAdditionAdditionAdditionAdditionAdditionAdditionAdditionAdditionAdditionAdditionAdditionAdditionAdditionAdditionAdditionAdditionAdditionAdditionAdditionAdditionAdditionAdditionAdditionAdditionAdditionAdditionAdditionAdditionAdditionAdditionAdditionAdditionAd

### Tysons Neighborhood Map

**Tysons Total Development Stats** 

Existing Development

Over 52M SF

Under Construction Over 2.5M SF Planned Development (approved + proposed)

Μ

52M SF

Annual Report 2018/19 11