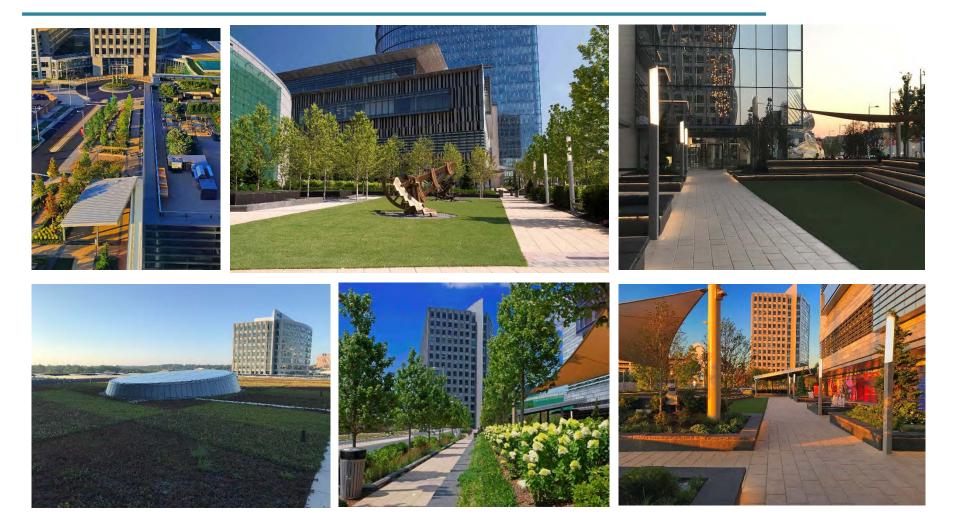

Washington's first inside the beltway location.





#### **PROJECT ANCHOR**

# HALL

Features multiple venues for private and corporate events with over 200 events each season drawing patrons and venue participants from the region.















#### PROJECT ANCHOR

#### **THE PERCH**

Destined to become the region's premier outdoor entertainment venue, the elevated Perch features a biergarten, outdoor amphitheater, concessions, and panoramic views.





## **Rob Walker** *Gordon*

### Site History – Originally Westgate Industrial Park





#### **Original Capital One Master Plan**





#### Capital One – Phase 1 (2012)





#### **Transformative Over Time**





#### Interim Master Plan (2015)





### Block A (Under Construction)





#### Site Infrastructure





#### Site Features





#### **Capital One Campus Statistics**



- 26 acres
- 5.2 million SF
- Average density: 4.1 FAR
- **Office**: 3.5 M SF (66%)
- **Residential**; 1.3 M SF. (25%)
- **Retail**: 252,000 SF(5%)
- **Hotel**: 400,000 SF (9%)
- Over 3 acres of green roof
- Close to 50 Bio-retention facilities
- Water reclamation system (Block B only)
- Over 11 acres of open space



#### A View from the Top







## **Donna Shafer** *Cityline Partners LLC*



ARBOR ROW

**Development Activity** 



Development Activity













#### COMMERCIAL REAL ESTATE DEVELOPMENT ASSOCIATION

NORTHERN VIRGINIA CHAPTER

# represent buildings.