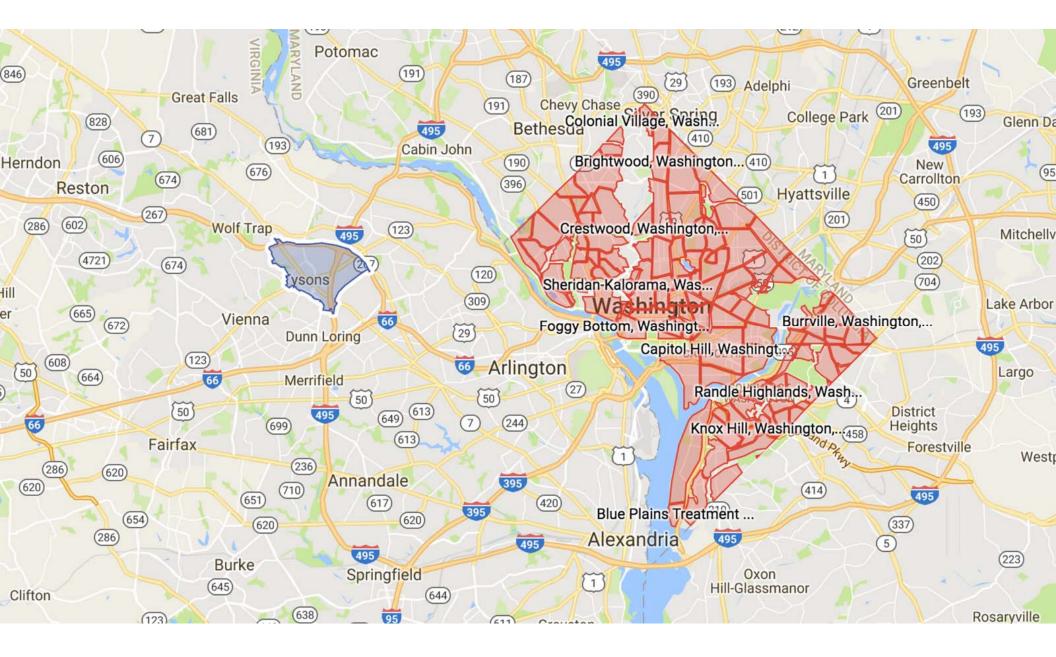

### Tysons Neighborhood Map

**Tysons Total Development Stats** 

Existing Development

Over 52M SF

Under Construction Over 2.5M SF Planned Development (approved + proposed)

Μ

52M SF

Annual Report 2018/19 11