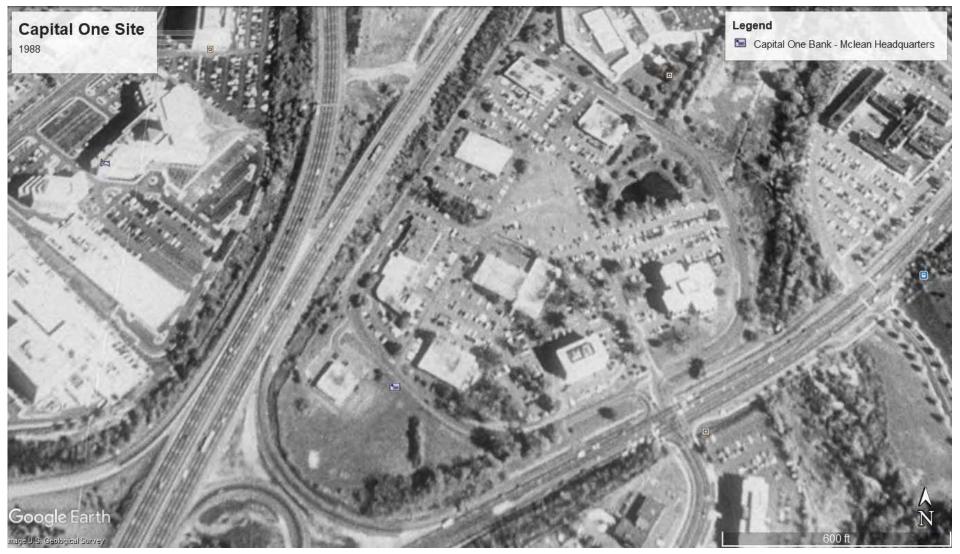

RED BY:



























# **Tyler Saunders** *Capital One*

### CAPITAL ONE **CENTER**

Learn more at capitalonecenter.com









#### **PROJECT ANCHOR**



The nations number one ranked grocery store occupying over **80,000 SF** of space is Washington's first inside the beltway location.





#### **PROJECT ANCHOR**

# HALL

Features multiple venues for private and corporate events with over 200 events each season drawing patrons and venue participants from the region.















#### PROJECT ANCHOR

#### **THE PERCH**

Destined to become the region's premier outdoor entertainment venue, the elevated Perch features a biergarten, outdoor amphitheater, concessions, and panoramic views.





## **Rob Walker** *Gordon*

### Site History – Originally Westgate Industrial Park





#### **Original Capital One Master Plan**





#### Capital One – Phase 1 (2012)





#### **Transformative Over Time**





#### Interim Master Plan (2015)





### Block A (Under Construction)





#### Site Infrastructure





#### Site Features





#### **Capital One Campus Statistics**



- 26 acres
- 5.2 million SF
- Average density: 4.1 FAR
- **Office**: 3.5 M SF (66%)
- **Residential**; 1.3 M SF. (25%)
- **Retail**: 252,000 SF(5%)
- **Hotel**: 400,000 SF (9%)
- Over 3 acres of green roof
- Close to 50 Bio-retention facilities
- Water reclamation system (Block B only)
- Over 11 acres of open space



#### A View from the Top







## **Donna Shafer** *Cityline Partners LLC*



ARBOR ROW

**Development Activity** 



Development Activity













#### COMMERCIAL REAL ESTATE