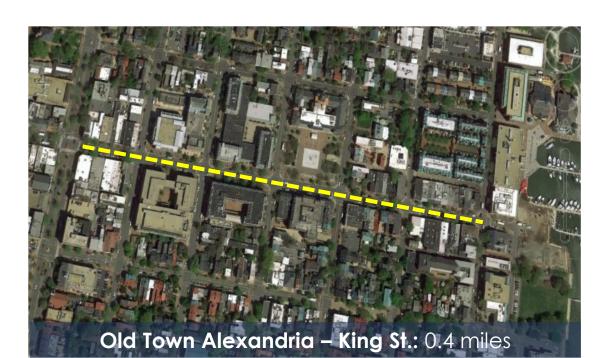

# WEST FALLS CHURCH

NAIOP NOVEMBER 14, 2019



























### SCENE 1: EVERYDAY USE









Kiosk





Swings Games Area

November 12th 2019 ©2019 Torti Gallas + Partners | 1300 Spring Street, 4th Floor | Silver Spring, Maryland 20910 | 301.588.4800



Splash Park

Lawn Programming

Artwork

## Zone 1 Front Door













For Illustrative Purposes Only



## Zone 1 Front Door



































For Illustrative Purposes Only



















For Illustrative Purposes Only







Zone 3
The Park









For Illustrative Purposes Only















For Illustrative Purposes Only





























Zone 5









For Illustrative Purposes Only



### SCENE 3: MOVIE NIGHT





### SCENE 7: TASTE OF FALLS CHURCH















Food Truck

Event Space

Programming

Programming

Programming

Programming