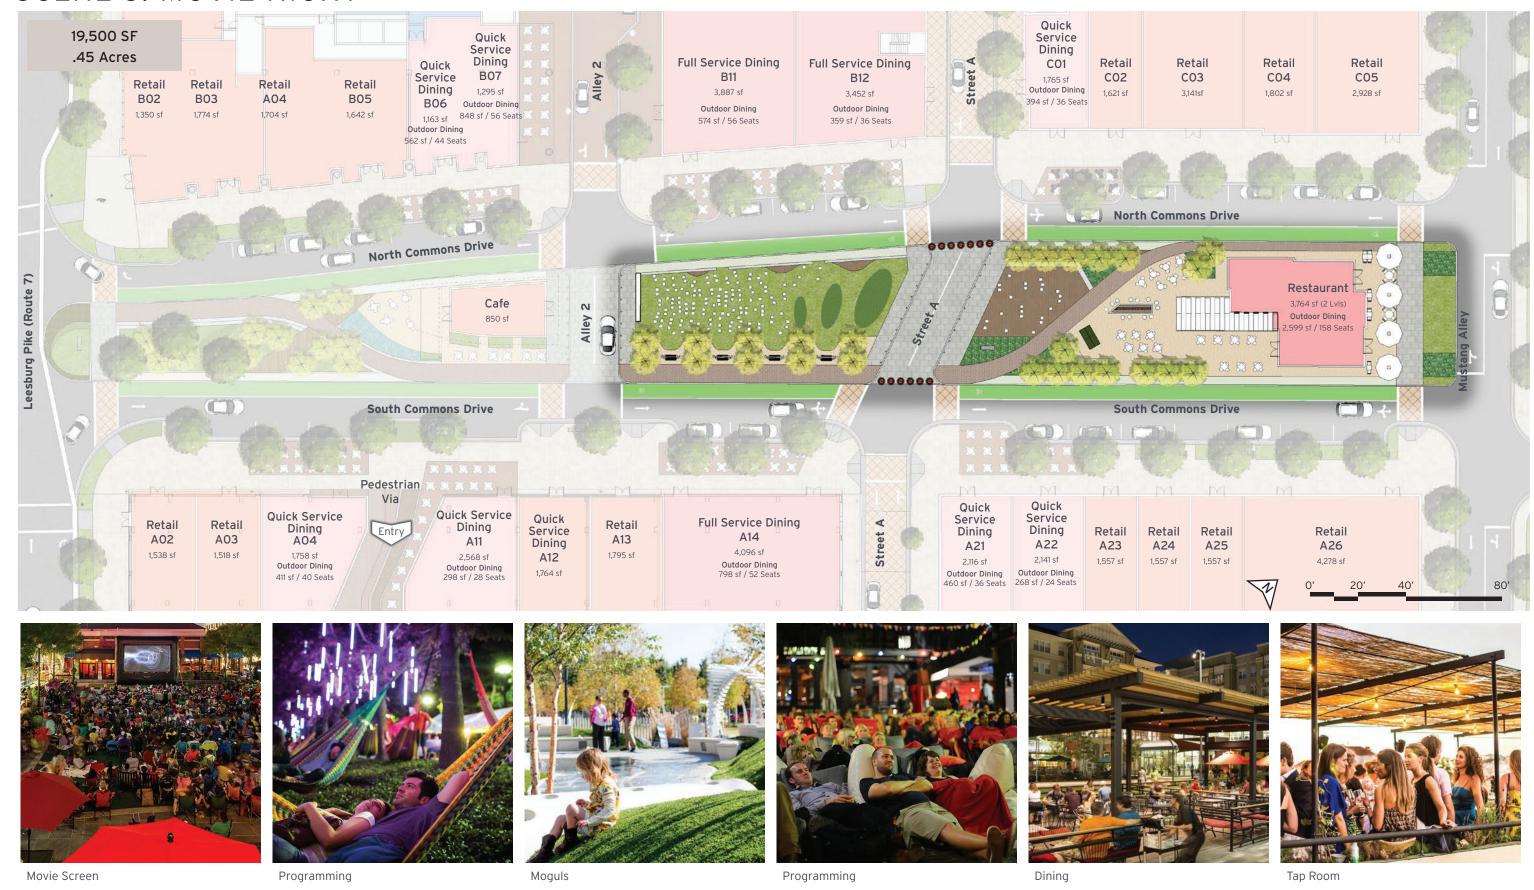

# WEST FALLS CHURCH

NAIOP NOVEMBER 14, 2019



























### SCENE 1: EVERYDAY USE









Kiosk





Swings Games Area

November 12th 2019 ©2019 Torti Gallas + Partners | 1300 Spring Street, 4th Floor | Silver Spring, Maryland 20910 | 301.588.4800



Splash Park

Lawn Programming

Artwork

## Zone 1 Front Door













For Illustrative Purposes Only



## Zone 1 Front Door



































For Illustrative Purposes Only



















For Illustrative Purposes Only







Zone 3
The Park









For Illustrative Purposes Only















For Illustrative Purposes Only





























Zone 5









For Illustrative Purposes Only



### SCENE 3: MOVIE NIGHT





### SCENE 7: TASTE OF FALLS CHURCH















Food Truck

Event Space

Programming

Programming

Programming

Programming