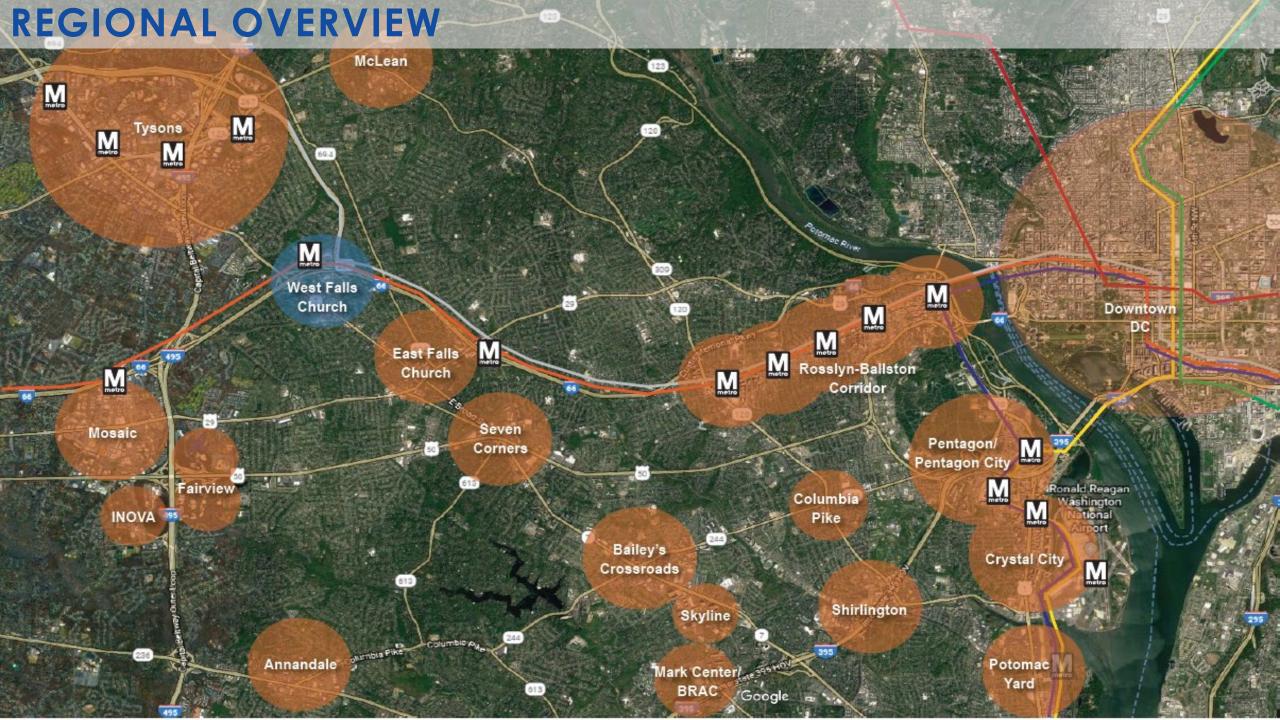

# WEST FALLS CHURCH

NAIOP NOVEMBER 14, 2019



























### SCENE 1: EVERYDAY USE









Kiosk





Swings Games Area

November 12th 2019 ©2019 Torti Gallas + Partners | 1300 Spring Street, 4th Floor | Silver Spring, Maryland 20910 | 301.588.4800



Splash Park

Lawn Programming

Artwork

## Zone 1 Front Door













For Illustrative Purposes Only



## Zone 1 Front Door



































For Illustrative Purposes Only



















For Illustrative Purposes Only







Zone 3
The Park









For Illustrative Purposes Only















For Illustrative Purposes Only





























Zone 5









For Illustrative Purposes Only



### SCENE 3: MOVIE NIGHT





### SCENE 7: TASTE OF FALLS CHURCH















Food Truck

Event Space

Programming

Programming

Programming

P