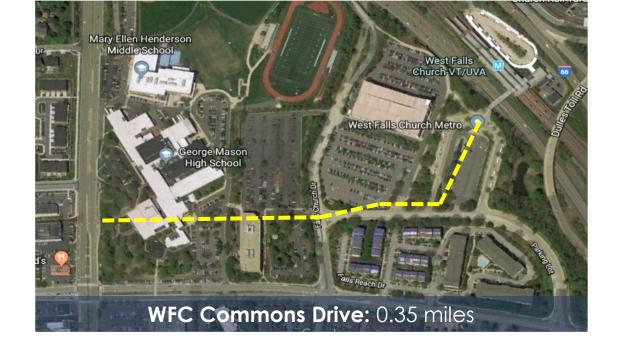

# WEST FALLS CHURCH

NAIOP NOVEMBER 14, 2019



























### SCENE 1: EVERYDAY USE









Kiosk





Swings Games Area

November 12th 2019 ©2019 Torti Gallas + Partners | 1300 Spring Street, 4th Floor | Silver Spring, Maryland 20910 | 301.588.4800



Splash Park

Lawn Programming

Artwork

## Zone 1 Front Door













For Illustrative Purposes Only



## Zone 1 Front Door



































For Illustrative Purposes Only



















For Illustrative Purposes Only







Zone 3
The Park









For Illustrative Purposes Only















For Illustrative Purposes Only





























Zone 5









For Illustrative Purposes Only



### SCENE 3: MOVIE NIGHT





### SCENE 7: TASTE OF FALLS CHURCH















Food Truck

Event Space

Programming

Programming

Programming

Programming