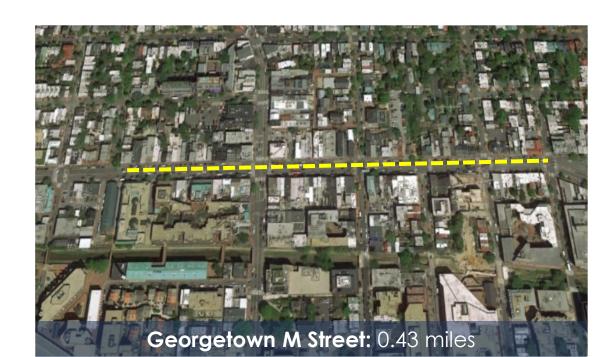

# WEST FALLS CHURCH

NAIOP NOVEMBER 14, 2019



























### SCENE 1: EVERYDAY USE









Kiosk





Swings Games Area

November 12th 2019 ©2019 Torti Gallas + Partners | 1300 Spring Street, 4th Floor | Silver Spring, Maryland 20910 | 301.588.4800



Splash Park

Lawn Programming

Artwork

## Zone 1 Front Door













For Illustrative Purposes Only



## Zone 1 Front Door



































For Illustrative Purposes Only



















For Illustrative Purposes Only







Zone 3
The Park









For Illustrative Purposes Only















For Illustrative Purposes Only





























Zone 5









For Illustrative Purposes Only



### SCENE 3: MOVIE NIGHT





### SCENE 7: TASTE OF FALLS CHURCH















Food Truck

Event Space

Programming

Programming

Programming

Programming