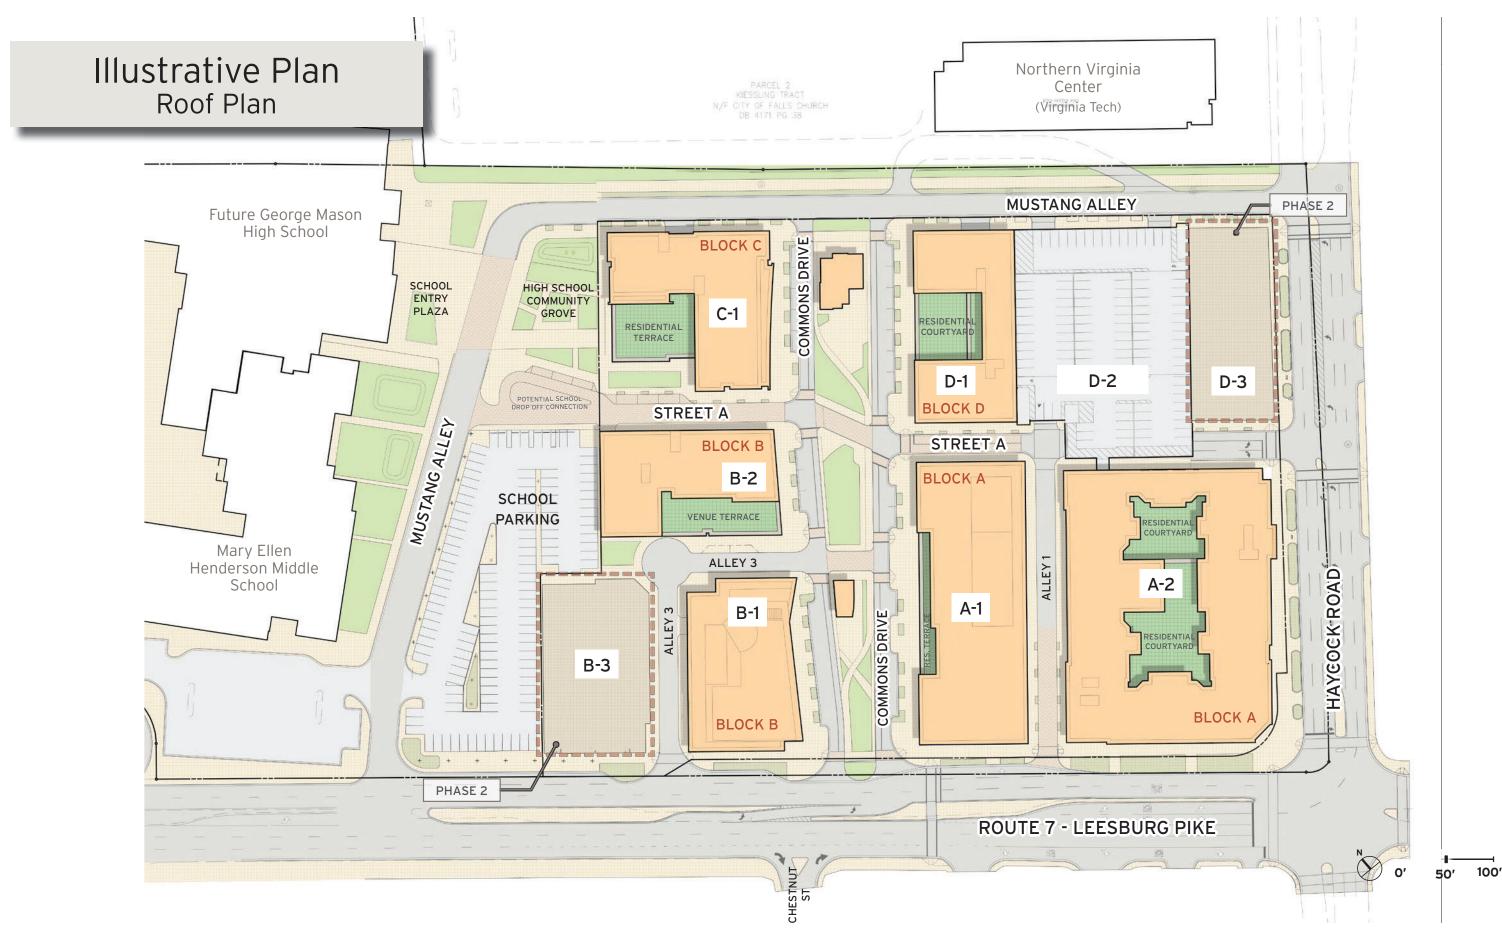

# WEST FALLS CHURCH

NAIOP NOVEMBER 14, 2019



























### SCENE 1: EVERYDAY USE









Kiosk





Swings Games Area

November 12th 2019 ©2019 Torti Gallas + Partners | 1300 Spring Street, 4th Floor | Silver Spring, Maryland 20910 | 301.588.4800



Splash Park

Lawn Programming

Artwork

## Zone 1 Front Door













For Illustrative Purposes Only



## Zone 1 Front Door



































For Illustrative Purposes Only



















For Illustrative Purposes Only







Zone 3
The Park









For Illustrative Purposes Only















For Illustrative Purposes Only





























Zone 5









For Illustrative Purposes Only



### SCENE 3: MOVIE NIGHT





### SCENE 7: TASTE OF FALLS CHURCH















Food Truck

Event Space

Programming

Programming

Programming

Programming