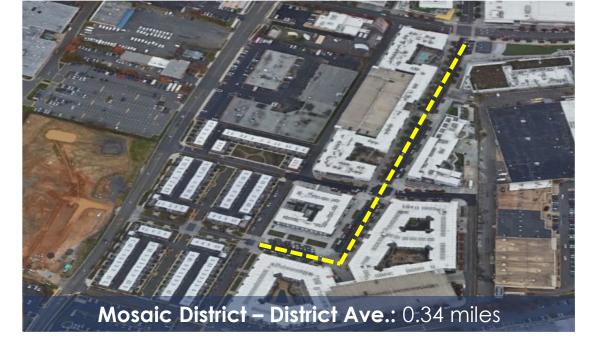

# WEST FALLS CHURCH

NAIOP NOVEMBER 14, 2019



























### SCENE 1: EVERYDAY USE









Kiosk





Swings Games Area

November 12th 2019 ©2019 Torti Gallas + Partners | 1300 Spring Street, 4th Floor | Silver Spring, Maryland 20910 | 301.588.4800



Splash Park

Lawn Programming

Artwork

## Zone 1 Front Door













For Illustrative Purposes Only



## Zone 1 Front Door



































For Illustrative Purposes Only



















For Illustrative Purposes Only







Zone 3
The Park









For Illustrative Purposes Only















For Illustrative Purposes Only





























Zone 5









For Illustrative Purposes Only



### SCENE 3: MOVIE NIGHT





### SCENE 7: TASTE OF FALLS CHURCH















Food Truck

Event Space

Programming

Programming

Programming

Programming