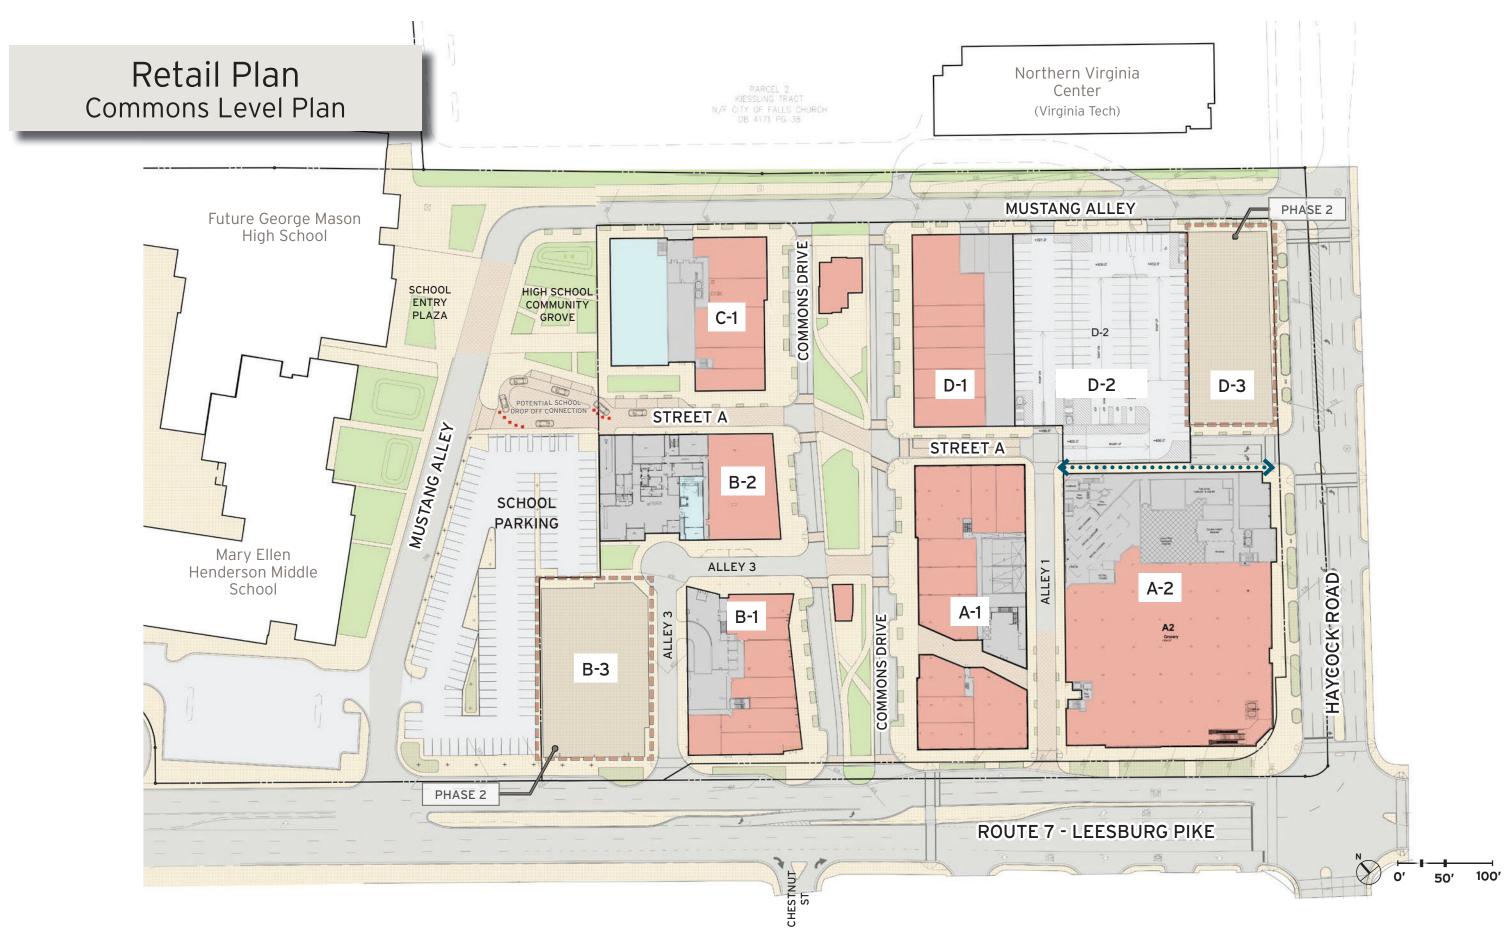

# WEST FALLS CHURCH

NAIOP NOVEMBER 14, 2019



























### SCENE 1: EVERYDAY USE









Kiosk





Swings Games Area

November 12th 2019 ©2019 Torti Gallas + Partners | 1300 Spring Street, 4th Floor | Silver Spring, Maryland 20910 | 301.588.4800



Splash Park

Lawn Programming

Artwork

## Zone 1 Front Door













For Illustrative Purposes Only



## Zone 1 Front Door



































For Illustrative Purposes Only



















For Illustrative Purposes Only







Zone 3
The Park









For Illustrative Purposes Only















For Illustrative Purposes Only





























Zone 5









For Illustrative Purposes Only



### SCENE 3: MOVIE NIGHT





### SCENE 7: TASTE OF FALLS CHURCH















Food Truck

Event Space

Programming

Programming

Programming

Programming