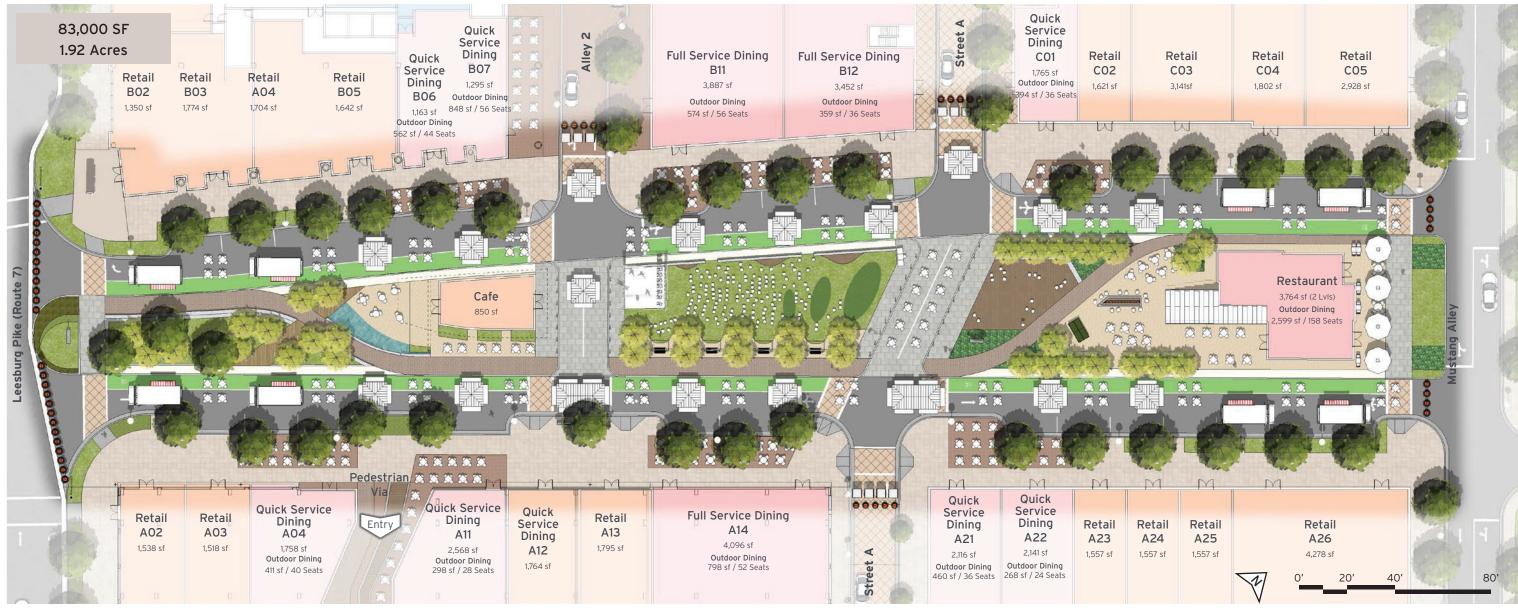

## Zone 1 Front Door

For Illustrative Purposes Only

## Zone 1 Front Door

For Illustrative Purposes Only

For Illustrative Purposes Only

Zone 3
The Park

For Illustrative Purposes Only

For Illustrative Purposes Only

Zone 5

For Illustrative Purposes Only