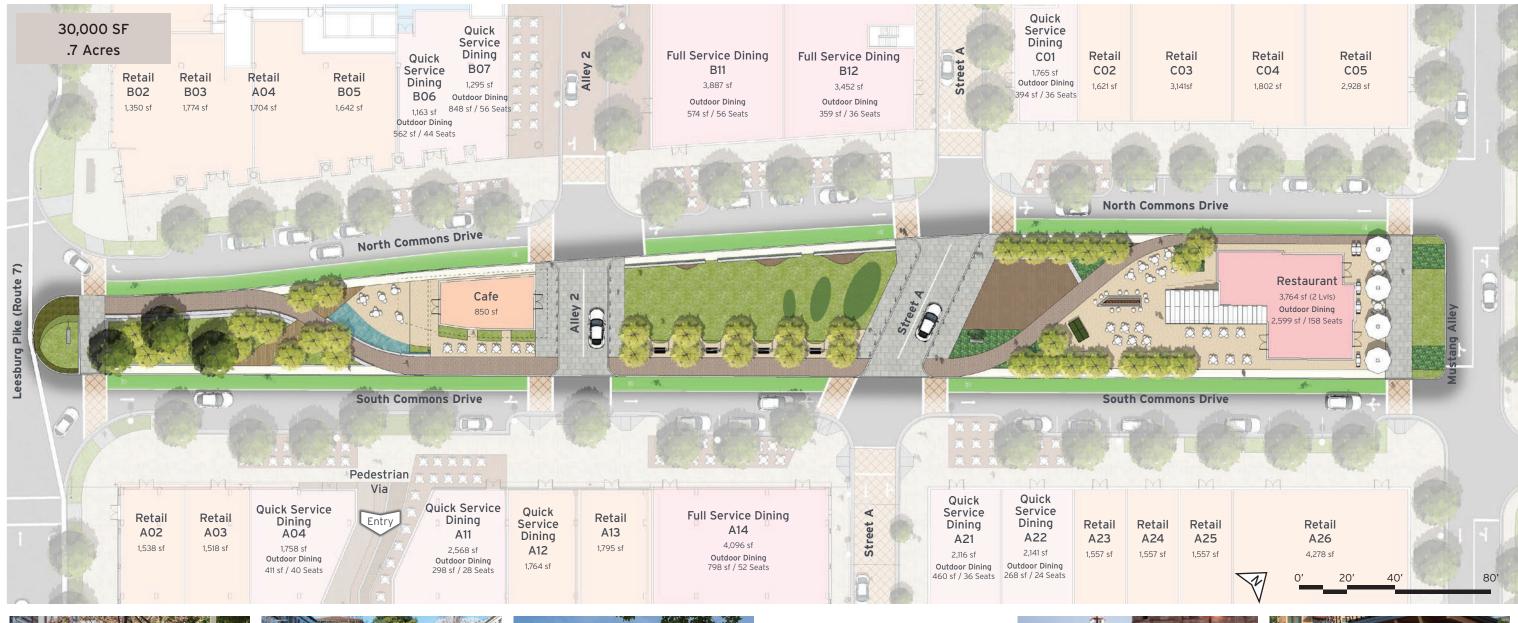

## Zone 1 Front Door

For Illustrative Purposes Only

## Zone 1 Front Door

For Illustrative Purposes Only

For Illustrative Purposes Only

Zone 3
The Park

For Illustrative Purposes Only

For Illustrative Purposes Only

Zone 5

For Illustrative Purposes Only