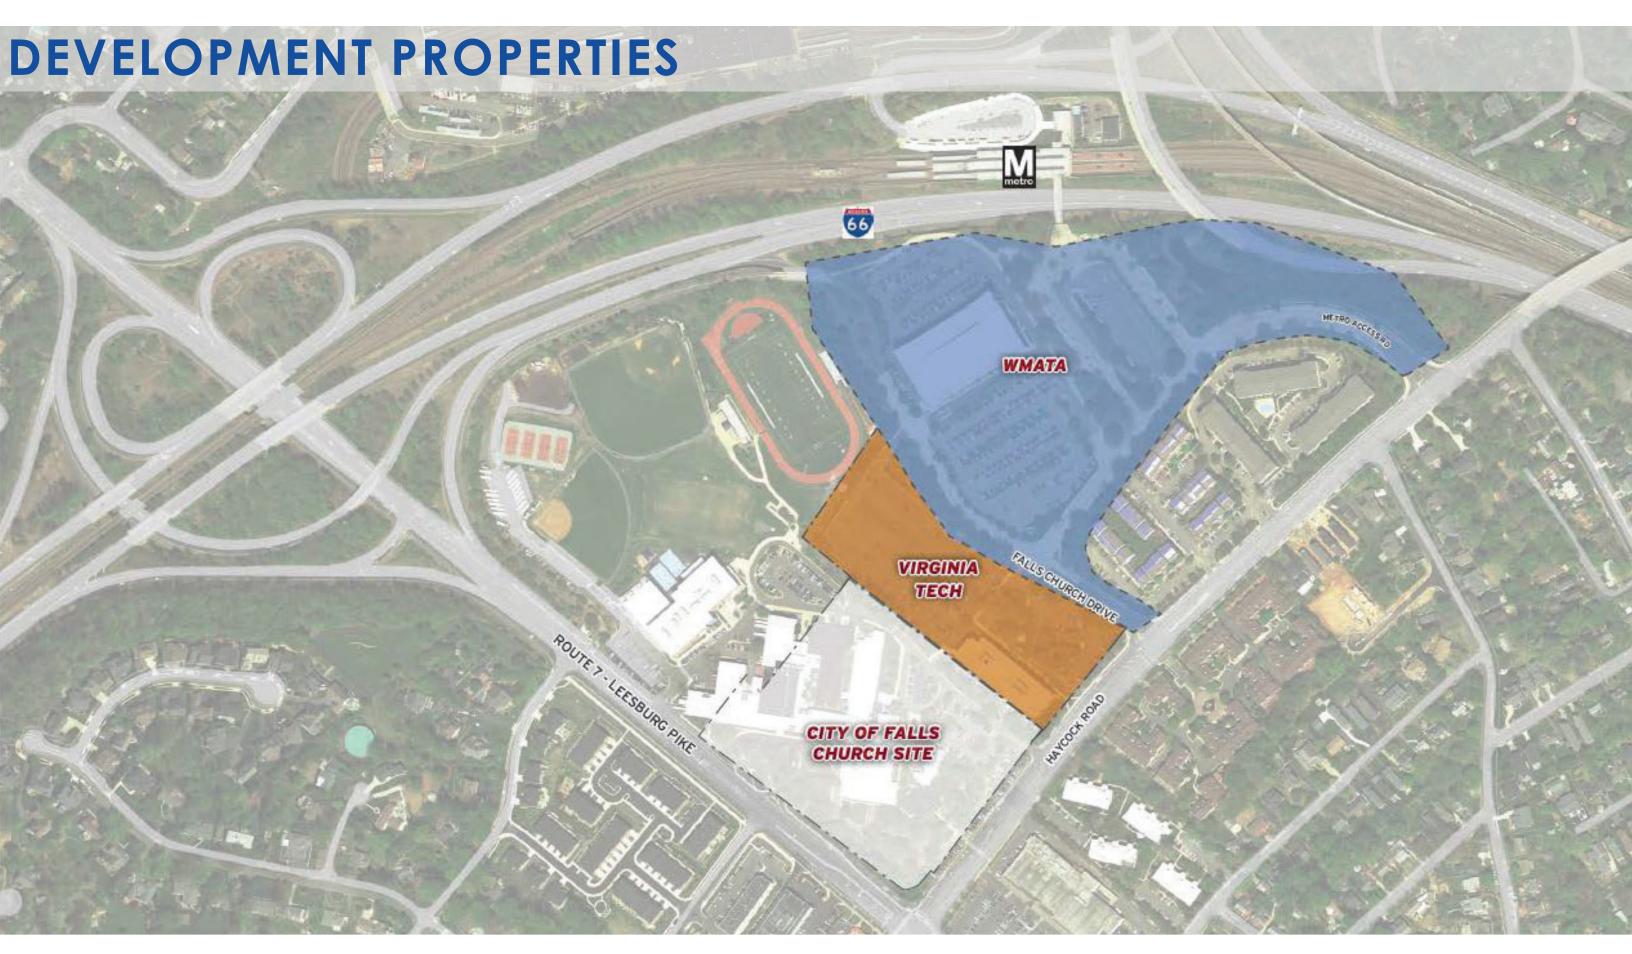

# WEST FALLS CHURCH

NAIOP NOVEMBER 14, 2019



























### SCENE 1: EVERYDAY USE









Kiosk





Swings Games Area

November 12th 2019 ©2019 Torti Gallas + Partners | 1300 Spring Street, 4th Floor | Silver Spring, Maryland 20910 | 301.588.4800



Splash Park

Lawn Programming

Artwork

## Zone 1 Front Door













For Illustrative Purposes Only



## Zone 1 Front Door



































For Illustrative Purposes Only



















For Illustrative Purposes Only







Zone 3
The Park









For Illustrative Purposes Only















For Illustrative Purposes Only





























Zone 5









For Illustrative Purposes Only



### SCENE 3: MOVIE NIGHT





### SCENE 7: TASTE OF FALLS CHURCH















Food Truck

Event Space

Programming

Programming

Programming

Progr