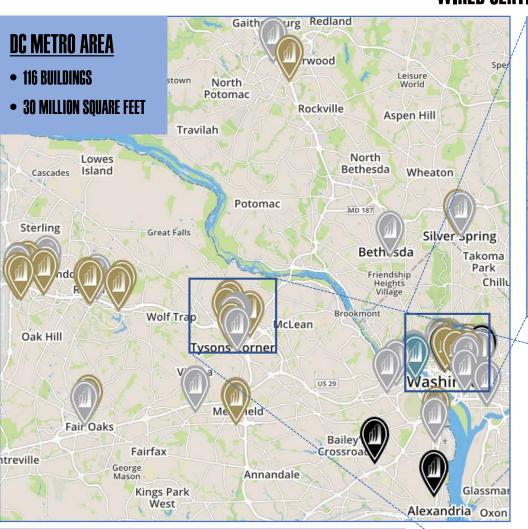

### **WIRED CERTIFICATION IN GREATER WASHINGTON DC**

### **VIRGINIA & MARYLAND CITIES WITH CERTIFIED BUILDINGS**

- ALEXANDRIA
- MCLEAN
- BETHESDA

- ARLINGTON
  - RESTON
- GAITHERSBURG ROCKVILLE

- FAIRFAX HERNDON
- TYSONS
  - VIENNA
- SILVER SPRING