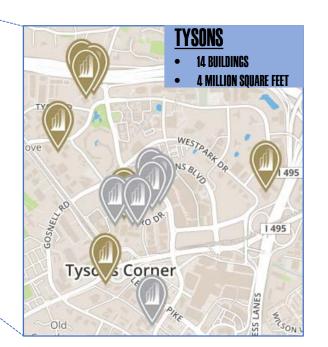

### **WIRED CERTIFICATION IN GREATER WASHINGTON DC**

### **VIRGINIA & MARYLAND CITIES WITH CERTIFIED BUILDINGS**

- ALEXANDRIA
- MCLEAN
- BETHESDA

- ARLINGTON
  - RESTON
- GAITHERSBURG ROCKVILLE

- FAIRFAX HERNDON
- TYSONS
  - VIENNA
- SILVER SPRING