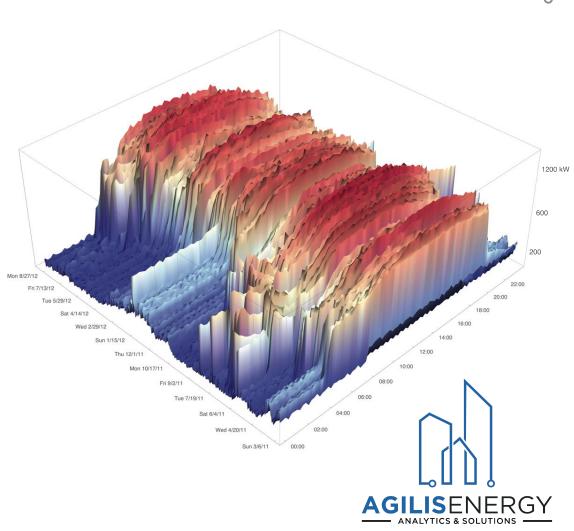

# We make buildings more efficient.

## Identify and realize energy savings with Agilis Energy.

- Save 10-25% annually with no capital
- Patented technology
- Used at 1000s of locations globally
- No hardware to install
- Instant insight
- Collaborative process