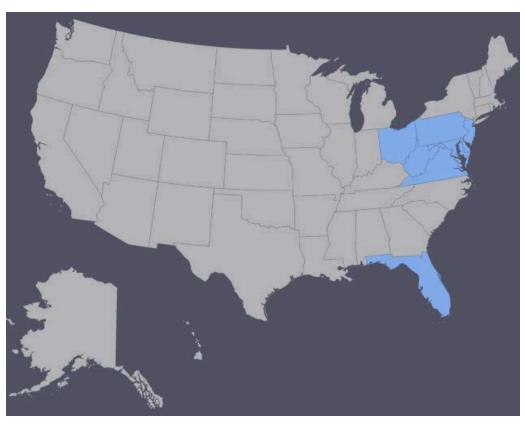

## 2012-13

- 75 children per year
- 1,800 classmates per year
- ♦ 6 States
- \$1,200 cost per child