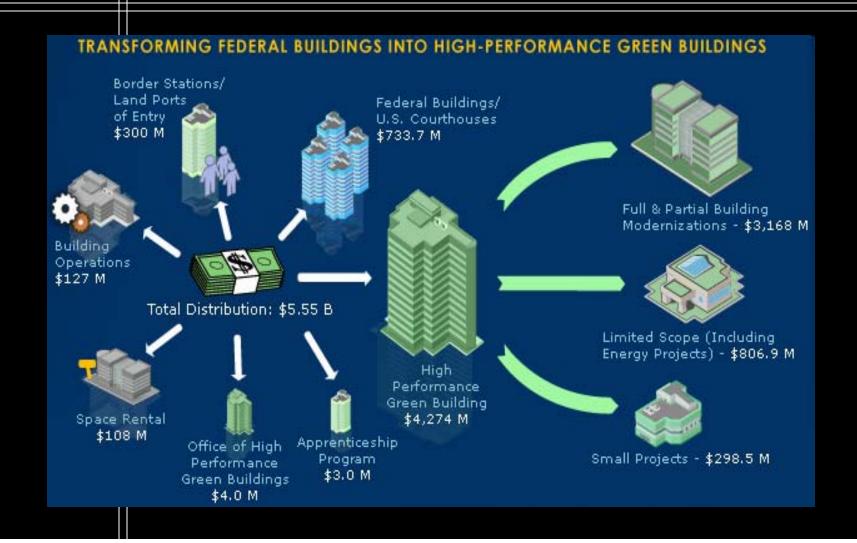

### PBS Funding—\$5.5 Billion

### Projects Funded in Four Categories:

- New Construction
- Full and Partial Building Modernizations
- Limited Scope Projects
- Small Projects