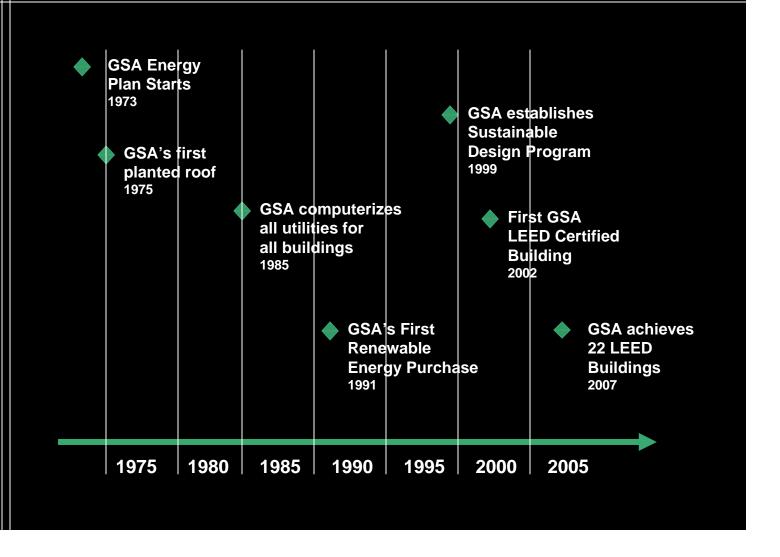

are in design with a focus on energy
- Projects that can be developed and awarded quickly, getting people back to work



## RECOVERY ACT: Area Highlights

| Project                           | Recovery Funds |
|-----------------------------------|----------------|
| DHS Headquarters                  | \$450M         |
| GSA Headquarters Building         | \$161M         |
| Mary Switzer Building             | \$68M          |
| Department of Interior Building   | \$61M          |
| Herbert C. Hoover Building        | \$226M         |
| Lafayette Building                | \$138M         |
| Bostetter Courthouse (Alexandria) | \$1.7m         |
| Advanced Systems Center (Reston)  | \$1m           |



## DHS Consolidated Headquarters Washington, D.C.





### **Sustainability Milestones**





## **Leading the Way in Sustainability**





## San Francisco Federal Building San Francisco, California





## Edith Green/Wendall Wyatt Building Portland, Oregon









## **Beyond Recovery—Green Proving Ground Exploring Frontiers**

- Lighting
- Green Roofs
- Photovoltaics
- Piezoelectric
- Water Conservation
- Smart Metering
- Recommissioning
- Sustainability and Historic Preservation
- Track Green House Gas Footprints as Platform for Innovation



## Current Northern Virginia Lease Status (as of 10.01.0 9)

| # of Leases | RSF   | Rent   |
|-------------|-------|--------|
| 340         | 21.5m | \$627m |



## Northern Virginia Lease Expirations (as of 10.01.09)

| Fiscal Year | # of Leases | RSF   | Rent   |
|-------------|-------------|-------|--------|
| 2010        | 63