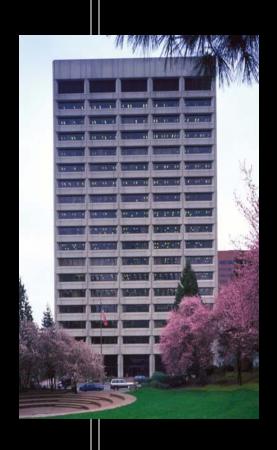

| Recovery Funds |
|-----------------------------------|----------------|
| DHS Headquarters                  | \$450M         |
| GSA Headquarters Building         | \$161M         |
| Mary Switzer Building             | \$68M          |
| Department of Interior Building   | \$61M          |
| Herbert C. Hoover Building        | \$226M         |
| Lafayette Building                | \$138M         |
| Bostetter Courthouse (Alexandria) | \$1.7m         |
| Advanced Systems Center (Reston)  | \$1m           |



## DHS Consolidated Headquarters Washington, D.C.





### **Sustainability Milestones**





## **Leading the Way in Sustainability**





## San Francisco Federal Building San Francisco, California





## Edith Green/Wendall Wyatt Building Portland, Oregon









## **Beyond Recovery—Green Proving Ground Exploring Frontiers**

- Lighting
- Green Roofs
- Photovoltaics
- Piezoelectric
- Water Conservation
- Smart Metering
- Recommissioning
- Sustainability and Historic Preservation
- Track Green House Gas Footprints as Platform for Innovation



## Current Northern Virginia Lease Status (as of 10.01.0 9)

| # of Leases | RSF   | Rent   |
|-------------|-------|--------|
| 340         | 21.5m | \$627m |



## Northern Virginia Lease Expirations (as of 10.01.09)

| Fiscal Year | # of Leases | RSF   | Rent   |
|-------------|-------------|-------|--------|
| 2010        | 63          | 2.6m  | \$68m  |
| 2011        | 42          | 2.5m  | \$66m  |
| 2012        | 48          | 1.9m  | \$58m  |
| 2013        | 41          | 2.5m  | \$82m  |
| 20