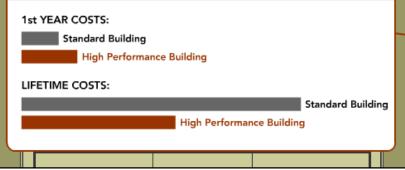

#### **Top Benefits of Green Building**

- Higher quality building
- Reduced Operation and Maintenance Costs
- Recruitment and employee retention
- Illustration of corporate values and responsibilities – Social Responsibility